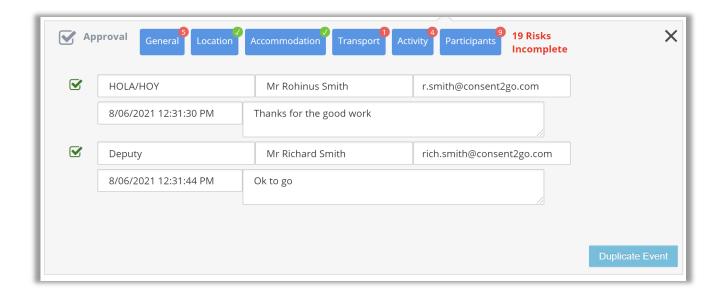

ll risks.



System generated risk assessments.

#### **Best Practice Activity Guidelines**





Guide staff through the three stages of the activity (planning, pre-activity, activity)



Developed through best-practice research specific to school activities and environments.



Designed in consultation with school leadership and event managers



Referencing relevant state, territory and federal guidelines.



Continuously updated to reflect the changing school landscape, including a COVID-19 excursion guideline.



## **Manage Proposal**



### One Page Proposal



#### **Calendar View**



### **Single Calendar for Events**



## **Planning & Approval**



#### Easy to use workflow



#### **Manage Risks & Approval**



#### **Full Risk Register**





#### **Comprehensive Approvals**





# Compli2Go integrations

Compliance and risk, featuring...



Integrated data sharing with direct read/write access





Custom direct connector



Approved and supported by school admin systems



SSO integration, with Google, Office365, SAML



Calender integration with Office 365 and Google









#### **Our Vision**

Our vision is to provide the best practical expression of risk to support school staff conducting excursions and events.

Compli2Go is a tailored solution for the education sector, supporting staff to manage the complex compliance landscape irrespective of their experience level.

The Compli2Go Team

#### More from the 2Go Suite...





Fully structured student

medical record

2Go consent

Event & Excursion planning and management



Activity compliance framework f