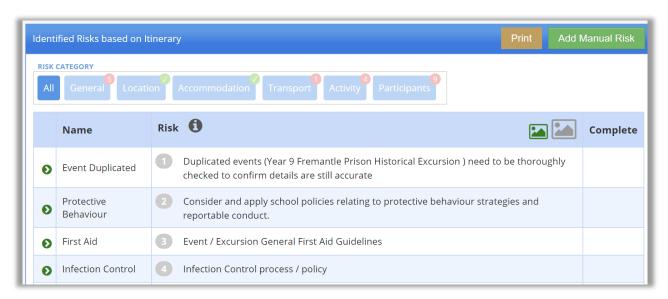

stem.

Staff tasked with identifying all risks.



System generated risk assessments.

#### **Best Practice Activity Guidelines**





Guide staff through the three stages of the activity (planning, pre-activity, activity)



Developed through best-practice research specific to school activities and environments.



Designed in consultation with school leadership and event managers



Referencing relevant state, territory and federal guidelines.



Continuously updated to reflect the changing school landscape, including a COVID-19 excursion guideline.



## **Manage Proposal**



### One Page Proposal



#### **Calendar View**



### **Single Calendar for Events**



## **Planning & Approval**



#### Easy to use workflow



#### **Manage Risks & Approval**



#### **Full Risk Register**





#### **Comprehensive Approvals**





# Compli2Go integrations

Compliance and risk, featuring...



Integrated data sharing with direct read/write access





Custom direct connector



Approved and supported by school admin systems



SSO integration, with Google, Office365, SAML



Calender integration with Office 365 and Google









#### **Our Vision**

Our vision is to provide the best practical expression of risk to support school staff conducting excursions and events.

Compli2Go is a tailored solution for the education sector, supporting staff to manage the complex compliance landscape irrespective of their experience level.

The Compli2Go Team

#### More from the 2Go Suite...





Fully structured student

medical record

2Go consent

Event & Excursion planning and managem