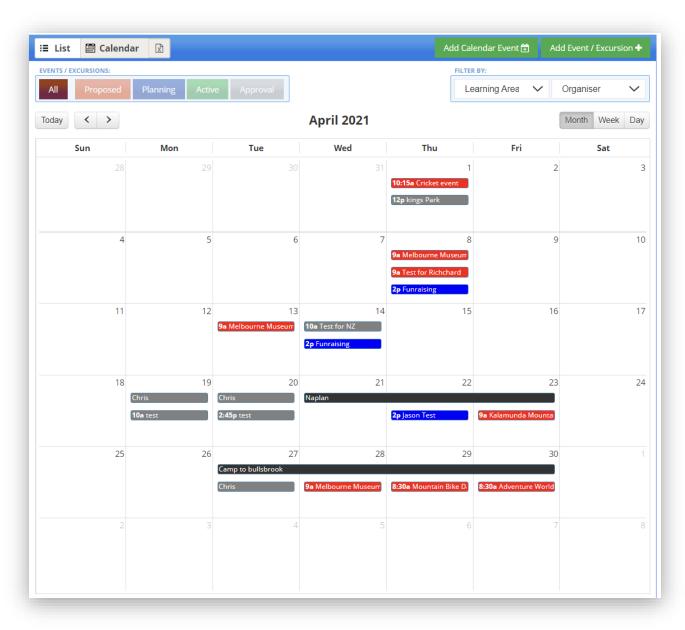

school brand through proper process.

Information fragmented between systems.



Information centralised through integrated system.

Staff tasked with identifying all risks.



System generated risk assessments.

#### **Best Practice Activity Guidelines**





Guide staff through the three stages of the activity (planning, pre-activity, activity)



Developed through best-practice research specific to school activities and environments.



Designed in consultation with school leadership and event managers



Referencing relevant state, territory and federal guidelines.



Continuously updated to reflect the changing school landscape, including a COVID-19 excursion guideline.



## **Manage Proposal**



### One Page Proposal



#### **Calendar View**



### **Single Calendar for Events**



## **Planning & Approval**



#### Easy to use workflow



#### **Manage Risks & Approval**



#### **Full Risk Register**





#### **Comprehensive Approvals**





# Compli2Go integrations

Compliance and risk, featuring...



Integrated data sharing with direct read/write access





Custom direct connector



Approved and supported by school admin systems



SSO integration, with Google, Office365, SAML



Calender integration with Office 365 and Google









#### **Our Vision**

Our vision is to provide the best practical expression of risk to support school staff conducting excursions and events.

Compli2Go is a tailored solution for the education sector, supporting staff to manage the complex compliance landscape irrespective of their experience level.

The Compli2Go Team

####